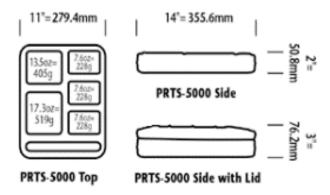

### **DIMENSIONS:**

Length: 14.38" Width: 11.25" Height: 2.06"

Height with Lid: 3.25"

## Compartment sizes:

Lg: 17.3oz Md: 13.5oz Sm: 7.6oz Sm: 7.6oz

Sm: 7.6oz & Flatware Compartment

**June 2015** 